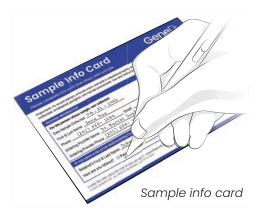

# 4 Sample Information

Every sample MUST be accompanied by a completed test requisition form (preferred) or a completed sample info card.

Test requisition form (preferred)

Reminder: Results for samples submitted without this form or card will not be processed.