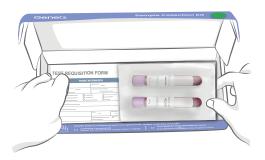

# 4 Sample Information

Every sample MUST be accompanied by a completed test requisition form (preferred) or a completed sample info card.

Test requisition form (preferred)

Reminder: Results for samples submitted without this form or card will not be processed.

Completed test requisition form

-OR-

Completed sample info card