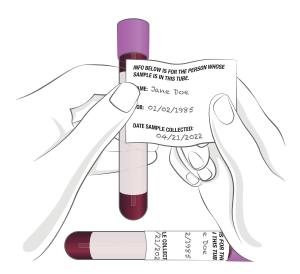

# 3 Label

Fill out the provided labels with the name and date of birth of the person whose sample is contained in the tubes, as well as the date each sample was collected. Place the labels onto each of the tubes.

Reminder: Samples submitted without labels will not be processed.