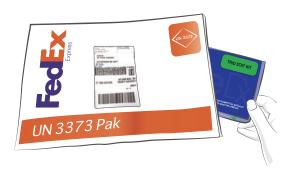

Put the sealed biohazard bag into the GeneDx box and close it.

Place the box inside the FedEx Clinical Pak, remove the adhesive strip, and seal the FedEx Pak. Attach the FedEx label to the outside of the Pak.

Call FedEx at (800) 463-3339 to schedule a pickup, or drop off at a local FedEx location. You can find the nearest FedEx location to you by calling FedEx or visiting FedEx.com/locate.