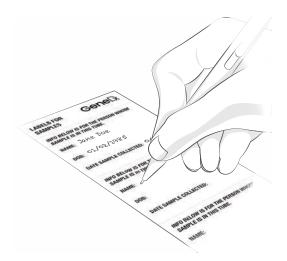

# 3 Label

Fill out the provided labels with the name and date of birth of the person whose sample is contained in the tubes, as well as the date each sample was collected. Place the labels onto each of the tubes.

Reminder: Samples submitted without labels will not be processed.