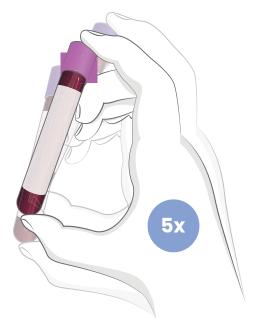

d shipping the completed kit, make sure to include:

Samples labeled with name, date of birth, and date of collection (2 tubes/individual)

Unlabeled samples will not be processed.

Completed test requisition form

-OR-

Completed sample info card

# Genelà

### **Blood Sample Collection**

Please read these full instructions before collecting the sample.

Take everything out of the GeneDx box and put on a table/counter in front of you.

## 1 Collect

Perform venipuncture using enclosed tubes. Fill each tube with 2-4 ml of whole blood.



207 Perry Parkway, Gaithersburg, MD 20877 T 1 (888) 729-1206 or 1 (301) 519-2100 F 1 (201) 421-2010

support@genedx.com • www.genedx.com ©2022 GeneDx, LLC. All Rights Reserved



# 2 Mix

Gently invert each tube 4-5 times to mix the additive with blood.



# 3 Label

Fill out the provided labels with the name and date of birth of the person whose sample is contained in the tubes, as well as the date each sample was collected. Place the labels onto each of the tubes.





Reminder: Samples submitted without labels will not be processed.

# 4 Sample Information

Every sample MUST be accompanied by a completed test requisition form (preferred) or a completed sample info card.



Test requisition form (preferred)



Reminder: Results for samples submitted without this form or card will not be processed.